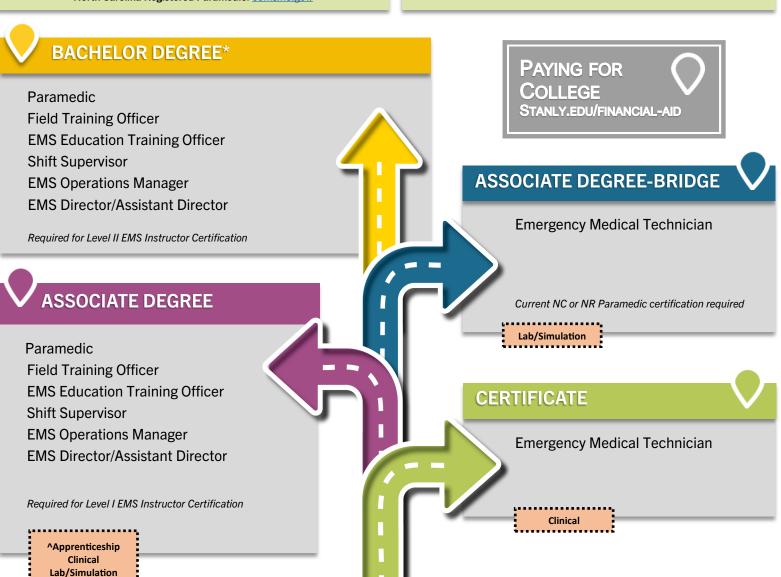

## **Emergency Medical Science**

Health Sciences

Catalog: catalog.stanly.edu/current/programs/emergencymedical.html#pathwayrequirements/

Success Coach: www.stanly.edu/advising/index.html

Pathways/Career & Earnings: <a href="https://www.stanly.edu/pathways/emergency\_medical\_science.html">www.stanly.edu/pathways/emergency\_medical\_science.html</a>

^Apprenticeship: www.stanly.edu/academics/Apprenticeship/index.html

Nationally Registered Paramedic: www.nremt.org

North Carolina Registered Paramedic: oems.nc.gov/

Success Coach

Pathfinder

\* Not offered at SCC