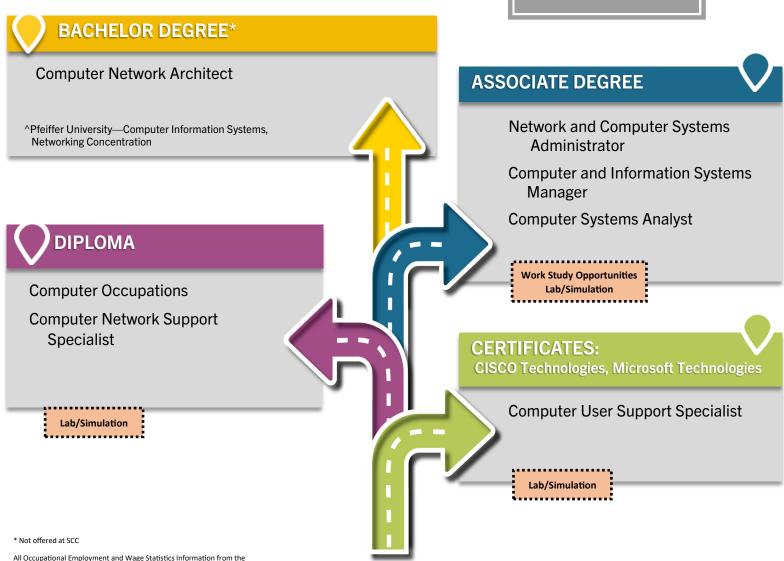

## Information Technology - Network Management

Technology

U.S. Bureau of Labor Statistics, www.bls.gov/oes/current

Catalog: catalog.stanly.edu/current/programs/it-network.html

Success Coach: www.stanly.edu/advising/index.html

Pathways/Career & Earnings: www.stanly.edu/pathways/ information\_technology\_network\_management.html

^Transfer Agreement: www.stanly.edu/academics/transfer-agreements.html

## **Available Certifications:**

Cisco CCNA Certification CompTIA Network+ Certification
CompTIA Linux+ Certification

VMware VCP Certification
Cisco CyberOps Associate Certification

Catalog

Success Coach

**Pathways** 